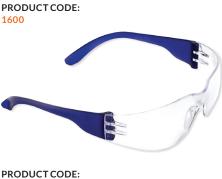

# **PROTECTIVE EYEWEAR** TSUNAMI SAFETY GLASSES

PRODUCT DATA SHEET: 1600 | 1602 | 1605

PRODUCT CODE:

**AVAILABLE IN** 

| PRODUCT CODE | UOM  | MOQ | CTNQTY |
|--------------|------|-----|--------|
| 1600         | EACH | 12  | 288    |
| 1602         | EACH | 12  | 288    |
| 1605         | EACH | 12  | 288    |