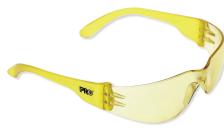

# **PROTECTIVE EYEWEAR** TSUNAMI SAFETY GLASSES

PRODUCT DATA SHEET: 1600 | 1602 | 1605

PRODUCT CODE:

# **FEATURES AND BENEFITS**

- Certified to AS/NZS 1337.1:2010 Personal Eye Protection.
- Medium impact rated.
- 99.9% UV protection for outdoor wear.
- Anti-scratch coating on all lenses.
- Stylish wrap around design which promotes wear in any work environment.
- Clear, Smoke and Amber lens options.