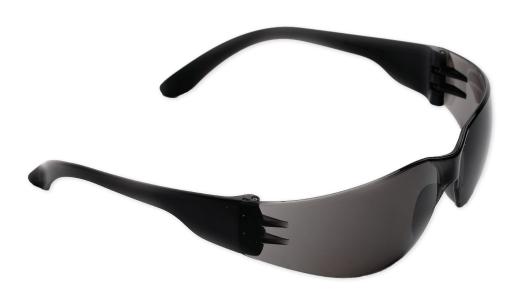

# **PROTECTIVE EYEWEAR** TSUNAMI SAFETY GLASSES

PRODUCT DATA SHEET: 1600 | 1602 | 1605

PRODUCT CODE:

# **FEATURES AND BENEFITS**

- Certified to AS/NZS 1337.1:2010 Personal Eye Protection.
- Medium impact rated.
- 99.9% UV protection for outdoor wear.
- Anti-scratch coating on all lenses.
- Stylish wrap around design which promotes wear in any work environment.
- Clear, Smoke and Amber lens options.

# **PRODUCT DETAILS**

AS/NZS Medium Impact Lens:

Polycarbonate 99.9% UV Protection Anti-Scratch

Frame: Polycarbonate

Weight: 20g